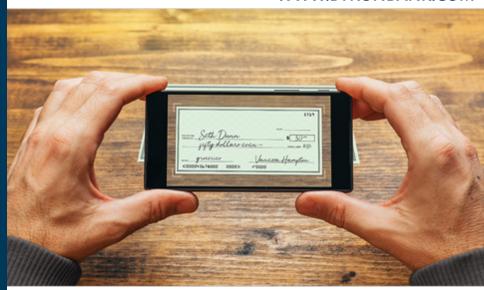

## TIPS FOR USING MOBILE DEPOSIT

Endorse the back of your check with "For mobile deposit to Byron Bank" followed by your signature.

Carefully enter the amount of your check and ensure it matches the amount written on the check.

Capture the whole check in each picture. You'll be prompted to capture both the front and back of your check.

Before submitting your check, ensure all four corners are visible, the image isn't blurry, and there are no shadows on your check.